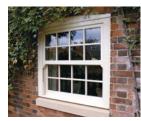

#### vertical sliders

Vertical sliding PVC-U sash windows combine traditional Georgian charm with modern PVC-U performance. The window offers all the low-maintenance, energy efficient, high-security benefits of PVC-U in a window style that captures the charm, elegance and sophistication of traditional sliding sash windows.