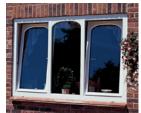

#### Tilt and Turn windows

This sophisticated window style is becoming increasingly popular. The innovative tilt and turn mechanism enables the window to be opened inwards from the top for effective ventilation or from the side for safe and easy cleaning from within your home.