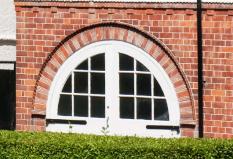

#### Casement Windows

This simple and functional window design is ideal for all types of property. It is the most popular and widely used style of window in Ireland. These windows open-out and have top-hung opening or side hung opening options, providing excellent ventilation and security.

#### Tilt and Turn windows

This sophisticated window style is becoming increasingly popular. The innovative tilt and turn mechanism enables the window to be opened inwards from the top for effective ventilation or from the side for safe and easy cleaning from within your home.