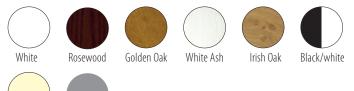

#### Colour your world

Whether you want simple understated windows, a natural wooden look or want to make a bold statement with bright colours that set your home apart, we offer the colour options and finishes to suit your preferences.

Ask about our special optional finishes e.g. red, blue, green, etc. Some colours may have a longer lead time.

Cream

Grey