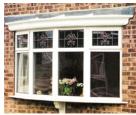

#### Bay and Bow windows

Bay and bow windows open up rooms to the outdoors, creating a feeling of space and light. This effect can be enhanced by installing slim-framed windows that maximise the glazing area and flood the home with natural light.