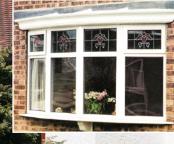

#### Bay and Bow windows

Bay and bow windows open up rooms to the outdoors, creating a feeling of space and light. This effect can be enhanced by installing slim-framed windows that maximise the glazing area and flood the home with natural light.