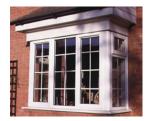

#### Bay and Bow windows

Bay and bow windows open up rooms to the outdoors, creating a feeling of space and light. This effect can be enhanced by installing slim-framed windows that maximise the glazing area and flood the home with natural light.